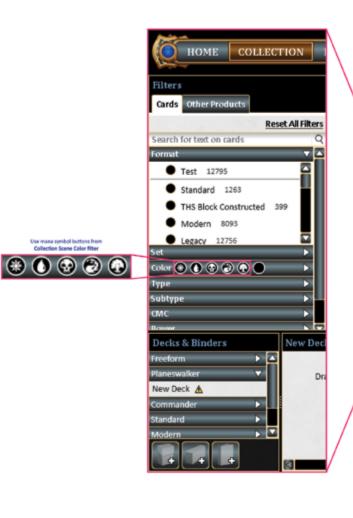

| Each Match Win:<br>Each Match Loss:                                         | 0          |  |  |  |
| 1              | Complete All 20 Matches:<br>1 Promo Anthousa, Setessan Hero                 |            |  |  |  |
|                | Win All 5 Matches in a Stage:<br>Special Tymaret, the Murder King<br>Avatar |            |  |  |  |
|                |                                                                             | Cancel     |  |  |  |
|                |                                                                             |            |  |  |  |





## **Drop from League: Mockups**



# **Drop from League: Redlines**



10 Possible Symbol Combinations







# **Add Boosters**



# **Drop from League: Redlines**



10 Possible Symbol Combinations







# **Add Boosters**



# **Deckbuilding: Limited**



New Deck

Please choose a name for this deck:

RG Ramp

Cancel

# **Deckbuilding: Constructed**



# **Deckbuilding: Sideboarding**



## **Deckbuilding: View Decks**



## Matchmaking