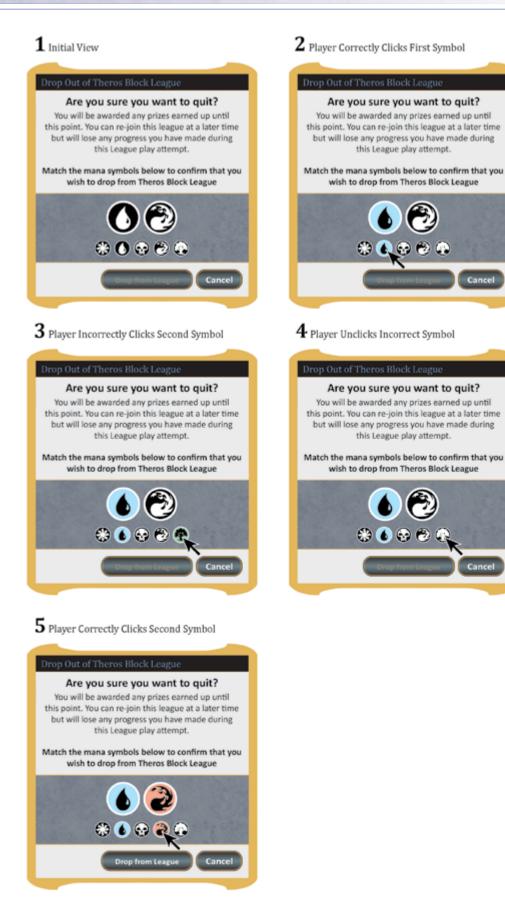

## **Drop from League: Mockups**

# **Drop from League: Redlines**

10 Possible Symbol Combinations