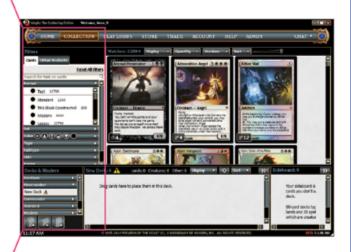

| Each Match Win:<br>Each Match Loss:                                         | 0          |  |  |  |
| 1              | Complete All 20 Matches:<br>1 Promo Anthousa, Setessan Hero                 |            |  |  |  |
|                | Win All 5 Matches in a Stage:<br>Special Tymaret, the Murder King<br>Avatar |            |  |  |  |
|                |                                                                             | Cancel     |  |  |  |
|                |                                                                             |            |  |  |  |





## **Drop from League: Mockups**



# **Drop from League: Redlines**



10 Possible Symbol Combinations







# **Add Boosters**



# **Drop from League: Redlines**



10 Possible Symbol Combinations







# **Add Boosters**



# **Deckbuilding: Limited**



New Deck

Please choose a name for this deck:

RG Ramp

Cancel

# **Deckbuilding: Constructed**



# **Deckbuilding: Sideboarding**



## **Deckbuilding: View Decks**



## Matchmaking