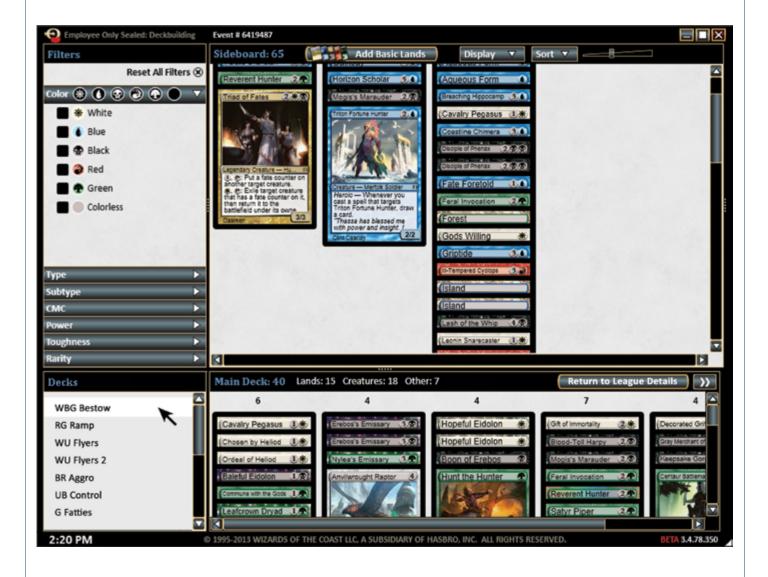

|  |  |
|                | Win All 5 Matches in a Stage:<br>Special Tymaret, the Murder King<br>Avatar |            |  |  |  |
|                |                                                                             | Cancel     |  |  |  |
|                |                                                                             |            |  |  |  |





## **Drop from League: Mockups**



# **Drop from League: Redlines**



10 Possible Symbol Combinations







# **Add Boosters**



# **Drop from League: Redlines**



10 Possible Symbol Combinations







# **Add Boosters**



# **Deckbuilding: Limited**



New Deck

Please choose a name for this deck:

RG Ramp

Cancel

# **Deckbuilding: Constructed**



# **Deckbuilding: Sideboarding**



## **Deckbuilding: View Decks**



## Matchmaking