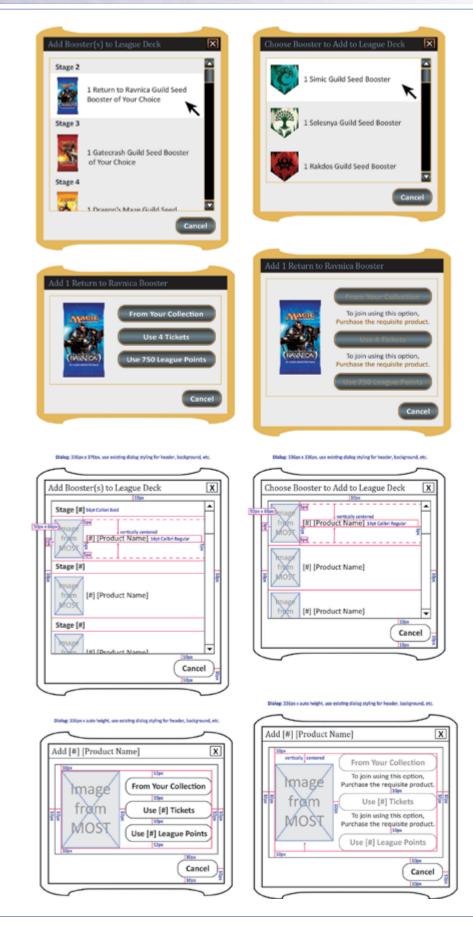

h Win:<br>Each Match Loss:                                         | 0          |  |  |  |
| 1              | Complete All 20 Matches:<br>1 Promo Anthousa, Setessan Hero                 |            |  |  |  |
|                | Win All 5 Matches in a Stage:<br>Special Tymaret, the Murder King<br>Avatar |            |  |  |  |
|                |                                                                             | Cancel     |  |  |  |
|                |                                                                             |            |  |  |  |





## **Drop from League: Mockups**



# **Drop from League: Redlines**



10 Possible Symbol Combinations







# **Add Boosters**



# **Drop from League: Redlines**



10 Possible Symbol Combinations







# **Add Boosters**



# **Deckbuilding: Limited**



New Deck

Please choose a name for this deck:

RG Ramp

Cancel

# **Deckbuilding: Constructed**



# **Deckbuilding: Sideboarding**



## **Deckbuilding: View Decks**



## Matchmaking