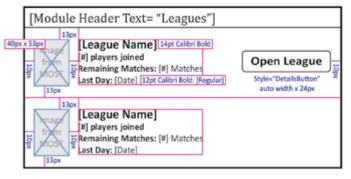

## **Leagues Module**

### Styling:

O Uses existing module styles

### Height:

184px

## Width:

Match existing column width

### Note:

Change module based on how many leagues are joined