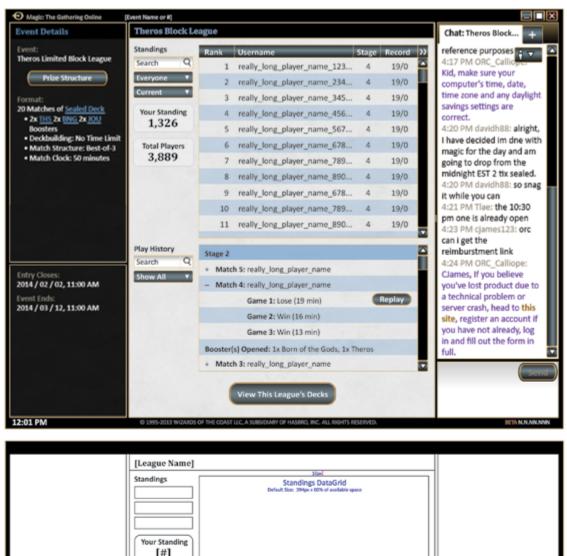

## League Details Scene: Unjoined & Finished

## **League Details Scene: Joined & Finished**