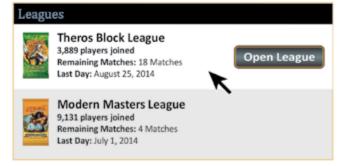

| MUN BEANNE |    |

## **Leagues Module**

### Styling:

O Uses existing module styles

### Height:

184px

## Width:

Match existing column width

### Note:

Change module based on how many leagues are joined

## **Tournaments Module**

### String Change:

(B) "Featured" Becomes "Upcoming"

#### Height Change:

 Reduce Overall Height by 188px (Module + Padding)

### Layout Change:

G Remove Countdown Clock

## List Items:

(1) Show next 9 events as List Items

## Next Event:

- Highlight line
- Text is Bold and 1pt larger

### **Buddies Module**

### Height:

Reduce by 1 row of Buddies (from 2.5 to 1.5)

### Layout Changes:

Remove "Contacts" Header

## **Home Scene Modules: Mockups**

### Zero Leagues Joined



### One League Joined



### Two Leagues Joined



### Three or More Leagues Joined



## **Home Scene Modules: Redlines**

Zero Leagues Joined

All Module States: match column width x 184px, use existing module styling for header, background, etc.



One League Joined



Two Leagues Joined



Three or More Leagues Joined



# **Play Scene: Limited**

| Magic: The Gathering Online Wekome, Jesse_R   |                         |                                       |             |                 |
|-----------------------------------------------|-------------------------|---------------------------------------|-------------|-----------------|
| HOME COLLECTION PLAY LO                       | BBY STORE               | TRADE ACCOUNT                         | HELP        | ADMIN CHAT 🔻 🧕  |
| Filters Recent Play Choices V                 | F