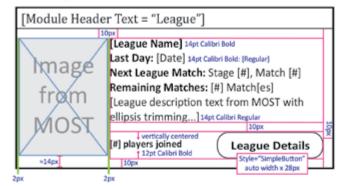

### Zero Leagues Joined

### One League Joined

### Two Leagues Joined

### Three or More Leagues Joined

## **Home Scene Modules: Redlines**

Zero Leagues Joined

All Module States: match column width x 184px, use existing module styling for header, background, etc.

One League Joined

Two Leagues Joined

Three or More Leagues Joined