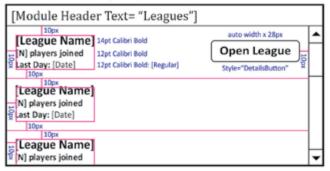

## **Leagues Module**

### Styling:

O Uses existing module styles

### Height:

184px

## Width:

Match existing column width

### Note:

Change module based on how many leagues are joined