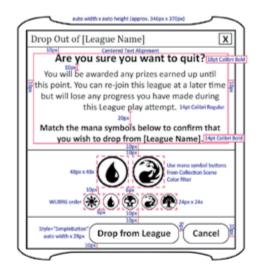

## **Drop from League: Mockups**

# **Drop from League: Redlines**

10 Possible Symbol Combinations