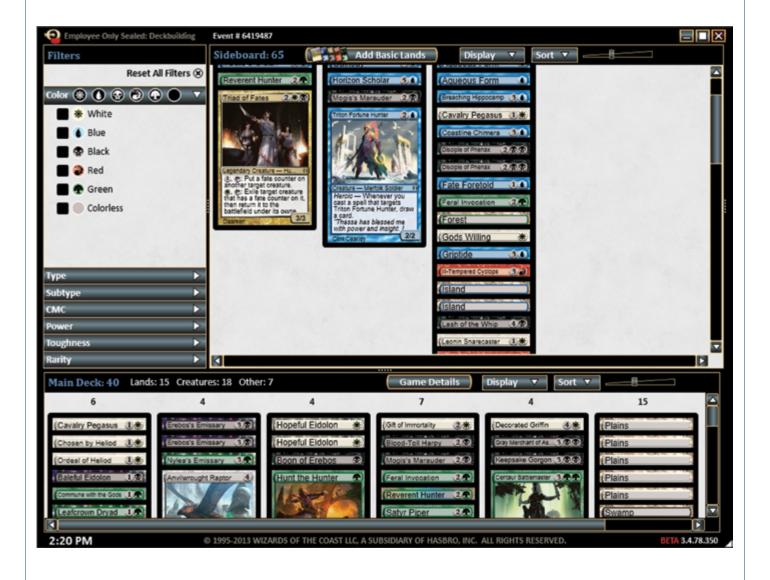

hes:<br>1 Promo Anthousa, Setessan Hero                 |            |  |  |  |
|                | Win All 5 Matches in a Stage:<br>Special Tymaret, the Murder King<br>Avatar |            |  |  |  |
|                |                                                                             | Cancel     |  |  |  |
|                |                                                                             |            |  |  |  |





## **Drop from League: Mockups**



# **Drop from League: Redlines**



10 Possible Symbol Combinations







# **Add Boosters**



# **Drop from League: Redlines**



10 Possible Symbol Combinations







# **Add Boosters**



# **Deckbuilding: Limited**



New Deck

Please choose a name for this deck:

RG Ramp

Cancel

# **Deckbuilding: Constructed**



# **Deckbuilding: Sideboarding**



## **Deckbuilding: View Decks**



## Matchmaking