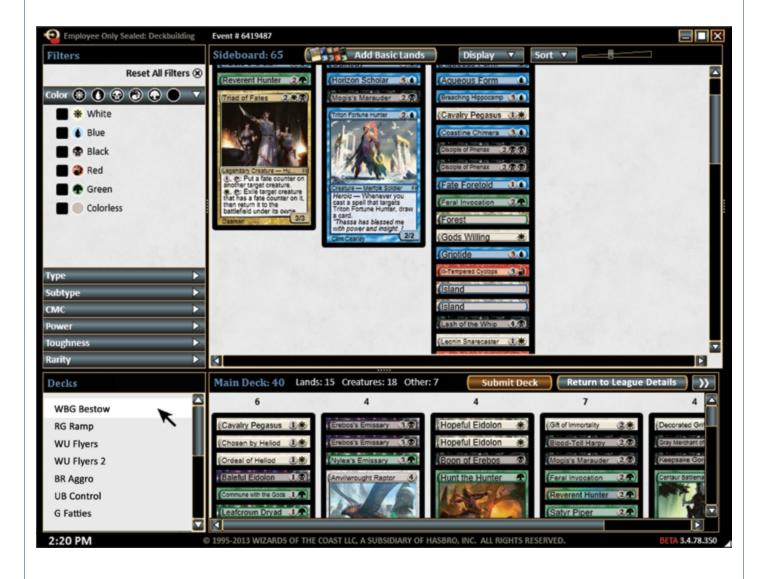

ero                 |            |  |  |  |
|                | Win All 5 Matches in a Stage:<br>Special Tymaret, the Murder King<br>Avatar |            |  |  |  |
|                |                                                                             | Cancel     |  |  |  |
|                |                                                                             |            |  |  |  |





## **Drop from League: Mockups**



# **Drop from League: Redlines**



10 Possible Symbol Combinations







# **Add Boosters**



# **Drop from League: Redlines**



10 Possible Symbol Combinations







# **Add Boosters**



# **Deckbuilding: Limited**



New Deck

Please choose a name for this deck:

RG Ramp

Cancel

# **Deckbuilding: Constructed**



# **Deckbuilding: Sideboarding**



## **Deckbuilding: View Decks**



## Matchmaking