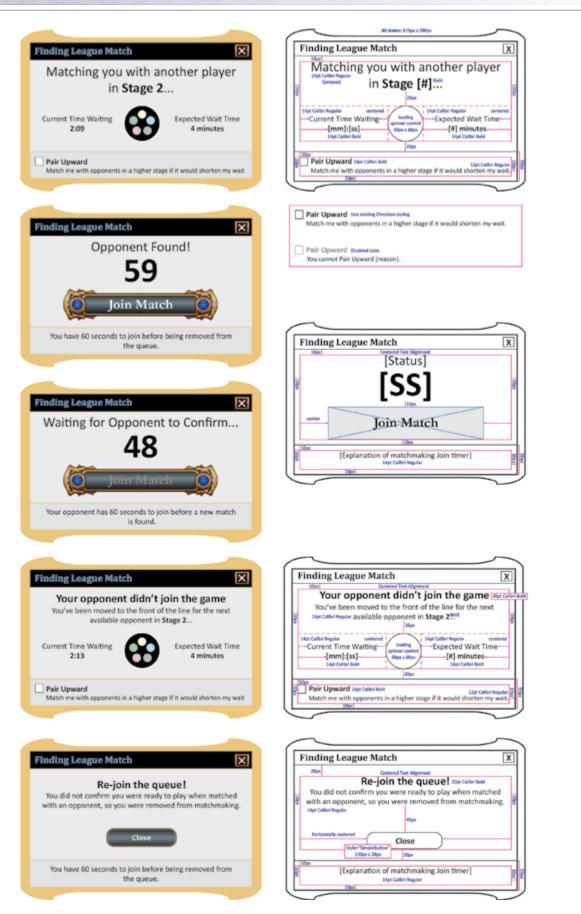

| Win All 5 Matches in a Stage:<br>Special Tymaret, the Murder King<br>Avatar |            |  |  |  |
|                |                                                                             | Cancel     |  |  |  |
|                |                                                                             |            |  |  |  |





## **Drop from League: Mockups**



# **Drop from League: Redlines**



10 Possible Symbol Combinations







# **Add Boosters**



# **Drop from League: Redlines**



10 Possible Symbol Combinations







# **Add Boosters**



# **Deckbuilding: Limited**



New Deck

Please choose a name for this deck:

RG Ramp

Cancel

# **Deckbuilding: Constructed**



# **Deckbuilding: Sideboarding**



## **Deckbuilding: View Decks**



## Matchmaking