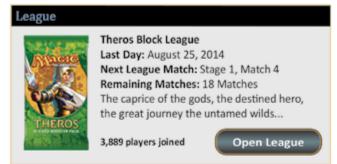

| NW        | WWW                                  | MUN BEANNE |    |

## **Leagues Module**

### Styling:

O Uses existing module styles

### Height:

184px

## Width:

Match existing column width

### Note:

Change module based on how many leagues are joined

## **Tournaments Module**

### String Change:

(B) "Featured" Becomes "Upcoming"

#### Height Change:

 Reduce Overall Height by 188px (Module + Padding)

### Layout Change:

G Remove Countdown Clock

## List Items:

(1) Show next 9 events as List Items

## Next Event:

- Highlight line
- Text is Bold and 1pt larger

### **Buddies Module**

### Height:

Reduce by 1 row of Buddies (from 2.5 to 1.5)

### Layout Changes:

Remove "Contacts" Header

## **Home Scene Modules: Mockups**

### Zero Leagues Joined



### One League Joined



### Two Leagues Joined



### Three or More Leagues Joined



## **Home Scene Modules: Redlines**

Zero Leagues Joined

All Module States: match column width x 184px, use existing module styling for header, background, etc.



One League Joined



Two Leagues Joined



Three or More Leagues Joined



# **Play Scene: Limited**

| Magic: The Gathering Online Wekome, Jesse_R   |                         |                                       |             |                 |
|-----------------------------------------------|-------------------------|---------------------------------------|-------------|-----------------|
| HOME COLLECTION PLAY LO                       | BBY STORE               | TRADE ACCOUNT                         | HELP        | ADMIN CHAT 🔻 🧕  |
| Filters Recent Play Cho