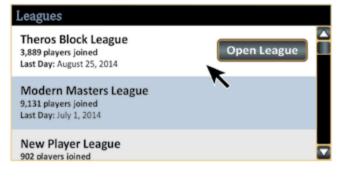

NNE |    |

## **Leagues Module**

### Styling:

O Uses existing module styles

### Height:

184px

## Width:

Match existing column width

### Note:

Change module based on how many leagues are joined

## **Tournaments Module**

### String Change:

(B) "Featured" Becomes "Upcoming"

#### Height Change:

 Reduce Overall Height by 188px (Module + Padding)

### Layout Change:

G Remove Countdown Clock

## List Items:

(1) Show next 9 events as List Items

## Next Event:

- Highlight line
- Text is Bold and 1pt larger

### **Buddies Module**

### Height:

Reduce by 1 row of Buddies (from 2.5 to 1.5)

### Layout Changes:

Remove "Contacts" Header

## **Home Scene Modules: Mockups**

### Zero Leagues Joined



### One League Joined



### Two Leagues Joined



### Three or More Leagues Joined



## **Home Scene Modules: Redlines**

Zero Leagues Joined

All Module States: match column width x 184px, use existing module styling for header, background, etc.



One League Joined



Two Leagues Joined



Three or More Leagues Joined



# **Play Scene: Limited**

| Magic: The Gathering Online Wekome, Jesse_R   |                         |                                       |             |                 |
|-----------------------------------------------|-------------------------|---------------------------------------|-------------|-----------------|
| HOME COLLECTION PLAY LO                       | BBY STORE               | TRADE ACCOUNT                         | HELP        | ADMIN CHAT 🔻 🧕  |
| Filters Recent Play Choices V                 | Featured Tourna         | aments