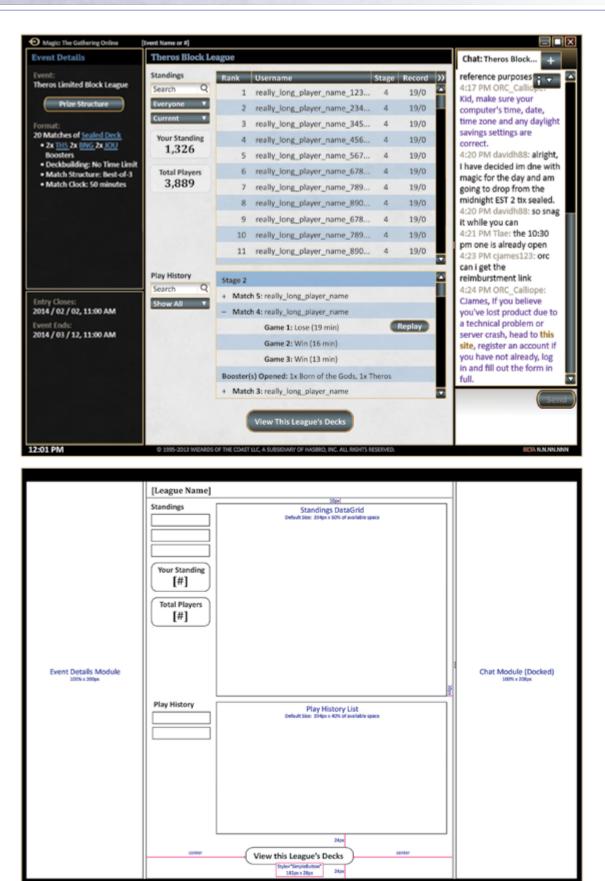

| Completed       |
| Play 🔘                                       | 4/15/2014               | Pauper League                       | 1,146         | Completed       |
|                                              |                         |                                     |               |                 |
| Host a New Match                             |                         |                                     |               |                 |
| 8:44 AM © 1995-2014 WIZA                     | RDS OF THE COAST LLC, A | SUBSIDIARY OF HASBRO, INC. ALL RIGH | ITS RESERVED. | BETA 3.4.80.384 |

## **League Details Scene: Joined**



## League Details Scene: Booster Available



## League Details Scene: Unjoined & Finished





## **League Details Scene: Joined & Finished**



## **Prize Structure**

| Jnjoined                   |                                                                              |                                             |  |  |
|----------------------------|------------------------------------------------------------------------------|---------------------------------------------|--|--|
| Theres Bl                  | ock League Prize S                                                           | tructure                                    |  |  |
| The caprice<br>journey, th | of the gods, the desti<br>e untamed wilds beyo<br>sea, the birth of civiliza | ined hero, the great<br>and the city walls, |  |  |
|                            | 20 Match Wins:                                                               | 5 Boosters