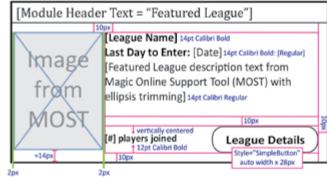

### Zero Leagues Joined

### One League Joined

### Two Leagues Joined

### Three or More Leagues Joined

## **Home Scene Modules: Redlines**

Zero Leagues Joined

All Module States: match column width x 184px, use existing module styling for header, background, etc.

One League Joined

Two Leagues Joined

Three or More Leagues Joined