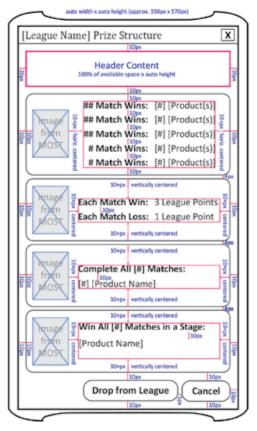

## **Prize Structure**

| Jnjoined                   |                                                                              |                                             |  |  |
|----------------------------|------------------------------------------------------------------------------|---------------------------------------------|--|--|
| Theres Bl                  | ock League Prize S                                                           | tructure                                    |  |  |
| The caprice<br>journey, th | of the gods, the desti<br>e untamed wilds beyo<br>sea, the birth of civiliza | ined hero, the great<br>and the city walls, |  |  |
|                            | 20 Match Wins:                                                               | 5 Boosters                                  |  |  |
|                            | 16 Match Wins:                                                               | 4 Boosters                                  |  |  |
| 4                          | 12 Match Wins:                                                               | 3 Boosters                                  |  |  |
| THEORY                     | 8 Match Wins:                                                                | 2 Boosters                                  |  |  |
|                            | 4 Match Wins:                                                                | 1 Booster                                   |  |  |
|                            | Each Match Win:<br>Each Match Loss:                                          | 3 League Points<br>1 League Point           |  |  |
| 1                          | Complete All 20 Matches:<br>1 Promo Anthousa, Setessan Hero                  |                                             |  |  |
|                            | Win All 5 Matches in a Stage:<br>Special Tymaret, the Murder King<br>Avatar  |                                             |  |  |
|                            |                                                                              | Cancel                                      |  |  |

## Joined

| -              | 11 01 0                                                                     |            |  |  |  |
|----------------|-----------------------------------------------------------------------------|------------|--|--|--|
| Theros Blo     | ock League Prize St                                                         | tructure 🔀 |  |  |  |
| 13 Match Wins! |                                                                             |            |  |  |  |
|                | 20 Match Wins:<br>16 Match Wins:<br>12 Match Wins:<br>8 Match Wins:         | 3 Boosters |  |  |  |
| Veneral        | 4 Match Wins:                                                               | 1 Booster  |  |  |  |
|                | Each Match Win:<br>Each Match Loss:                                         | 0          |  |  |  |
| 1              | Complete All 20 Matches:<br>1 Promo Anthousa, Setessan Hero                 |            |  |  |  |
|                | Win All 5 Matches in a Stage:<br>Special Tymaret, the Murder King<br>Avatar |            |  |  |  |
|                |                                                                             | Cancel     |  |  |  |
|                |                                                                             |            |  |  |  |